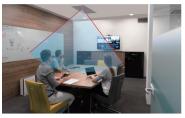

## Wouldn't your video conferences be better if the camera focused on the presenter?

With Lumens CamConnect<sup>™</sup> Pro and Nureva HDL410 Audio Conferencing System, your in-room cameras automatically capture the active speaker. CamConnect<sup>™</sup> Pro transforms the remote experience delivering instant meeting equity, greater engagement, and more meaningful interaction.