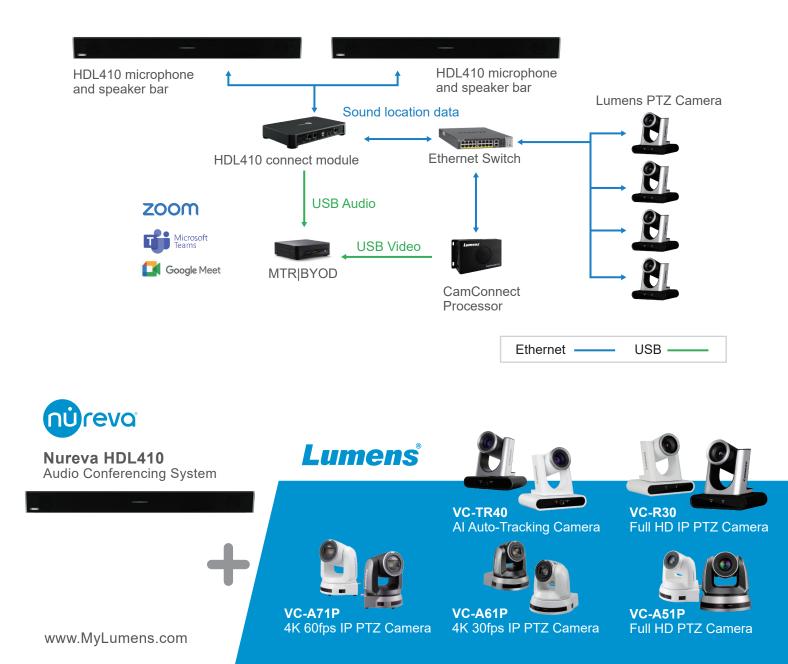

## Wouldn't your video conferences be better if the camera focused on the presenter?

With Lumens CamConnect<sup>™</sup> Pro and Nureva HDL410 Audio Conferencing System, your in-room cameras automatically capture the active speaker. CamConnect<sup>™</sup> Pro transforms the remote experience delivering instant meeting equity, greater engagement, and more meaningful interaction.

- Supports up-to 4 IP cameras
- Supports up-to 16 multiple array microphones
- Supports PBP and 2x2 multiview output
- Al algorithm for people tracking and center stage

## Lumens Voice-Tracking Camera Solution CamConnect Pro

Multiple Camera Auto Switch

Voice Tracking Camera Control

Hybrid Audio-Visual Tracking Algorithm

Microphone Arrays and Digital Signal Processors