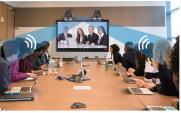

## Wouldn't your video conferences be better if the camera focused on the presenter?

With Lumens CamConnect<sup>™</sup> Pro and Nureva HDL410 Audio Conferencing System, your in-room cameras automatically capture the active speaker. CamConnect<sup>™</sup> Pro transforms the remote experience delivering instant meeting equity, greater engagement, and more meaningful interaction.

## Lumens Voice-Tracking Camera Solution CamConnect Pro

Multiple Camera Auto Switch

Voice Tracking Camera Control

Hybrid Audio-Visual Tracking Algorithm

Microphone Arrays and Digital Signal Processors