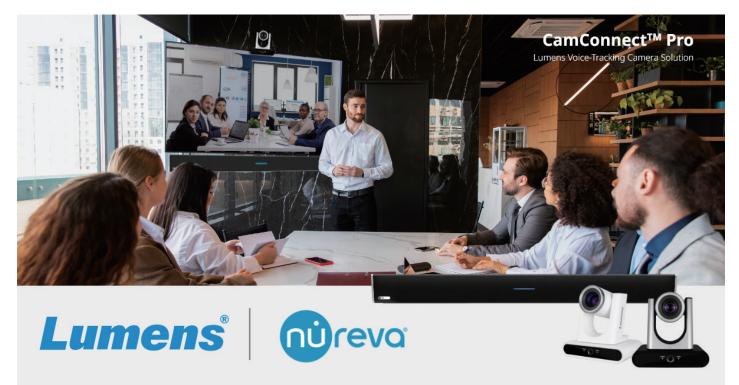

## Voice-Tracking Camera Solution CamConnect Pro

## Wouldn't your video conferences be better if the camera focused on the presenter?

With Lumens CamConnect<sup>™</sup> Pro and Nureva HDL410 Audio Conferencing System, your in-room cameras automatically capture the active speaker. CamConnect<sup>™</sup> Pro transforms the remote experience delivering instant meeting equity, greater engagement, and more meaningful interaction.

## Lumens Voice-Tracking Camera Solution CamConnect Pro

Multiple Camera Auto Switch

Voice Tracking Camera Control

Hybrid Audio-Visual Tracking Algorithm

Microphone Arrays and Digital Signal Processors